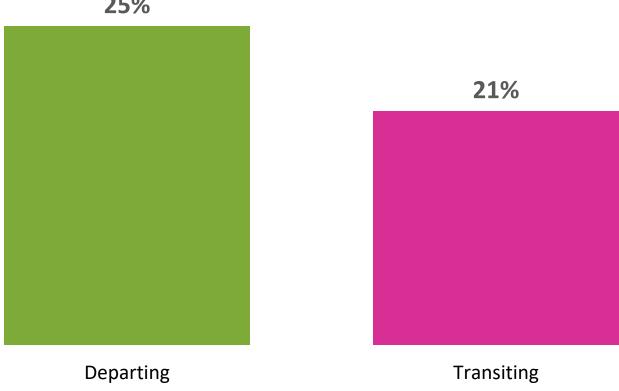

## **Reasons for not Visiting Shops**

### **Reasons for not Visiting**

Share of visitors who answered a *Price* aspect when asking about their reasons for <u>not visiting</u> in DF Shop

as

### **Reasons for not Visiting**

Share of visitors who answered a Price aspect when asking about their reasons for not visiting in DF Shop

25%

### **Reasons for not Visiting**