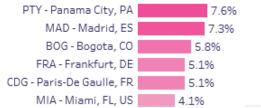

### Airport Summary Departures GRU - Sao Paulo-Guarulhos, SP, ...

| Pax Last Year | Pax Last 12<br>Months | Change %<br>Last 3 Months<br>(YoY) | _        | nths  | Change % Next<br>12 Months<br>(YoY) |                                                                                                                   |
|---------------|-----------------------|------------------------------------|----------|-------|-------------------------------------|-------------------------------------------------------------------------------------------------------------------|
| 6,758.4K      | 6,848.1K              | 5.4%                               | 1.19     | %     | -1.9%                               |                                                                                                                   |
| ~~~~          | P                     | remium Pax                         | * C(     | onnec | ting *                              | T                                                                                                                 |
| 2016 201      | .7 2018               | 14.2%                              |          | 3     | 39.4%                               | PTY - Panama City, PA<br>MAD - Madrid, ES<br>BOG - Bogota, CC<br>FRA - Frankfurt, DE<br>CDG - Paris-De Gaulle, FR |
| Terminals     | 🌯 🛛 Top N             | ationaliti                         | es *     |       |                                     | MIA - Miami, FL, US                                                                                               |
| 3 67.2        | %                     | Brazil                             | 3,304.8K | 4     |                                     |                                                                                                                   |
| 2 27.3%       |                       | Argentina                          | 971.8K   |       | 6                                   | SCL - Santiago, C                                                                                                 |
| 1 5.5%        |                       | United States                      | 478.2K   |       |                                     | EZE - Buenos Aires, BA, A                                                                                         |
|               |                       | Chile                              | 308.0K   |       |                                     | AEP - Buenos Aires-Newbery, B                                                                                     |
|               |                       | Uruguay                            | 207.2K   |       |                                     | MIA - Miami, FL, U                                                                                                |
|               |                       | Germany                            | 175.6K   |       |                                     | JFK - New York-JFK, NY, U                                                                                         |
|               |                       | Italy                              | 145.2K   |       |                                     | MCO - Orlando, FL, U                                                                                              |
|               | Ur                    | ited Kingdom                       | 133.5K   |       |                                     | MVD - Montevideo, U                                                                                               |
|               |                       | France                             | 129.7K   |       |                                     | CDG - Paris-De Gaulle, F                                                                                          |
|               |                       | Paraguay                           | 119.9K   |       |                                     | LHR - London-Heathrow, EN, G                                                                                      |
|               |                       | Spain                              | 102.8K   |       |                                     | MAD - Madrid, E                                                                                                   |
|               |                       | Mexico                             | 82.0K    |       |                                     | ASU - Asuncion, P                                                                                                 |
|               |                       | Colombia                           | 71.9K    |       |                                     | LIM - Lima, P                                                                                                     |
|               |                       | Peru                               | 56.6K    |       |                                     | MXP - Milan-Malpensa, I                                                                                           |
|               |                       | Bolivia                            | 55.3K    |       |                                     | LIS - Lisbon, P                                                                                                   |
|               |                       | Switzerland                        | 39.2K    |       |                                     | FRA - Frankfurt, D                                                                                                |
|               |                       | Japan                              | 37.8K    | 0.6%  |                                     | BOG - Bogota, C                                                                                                   |