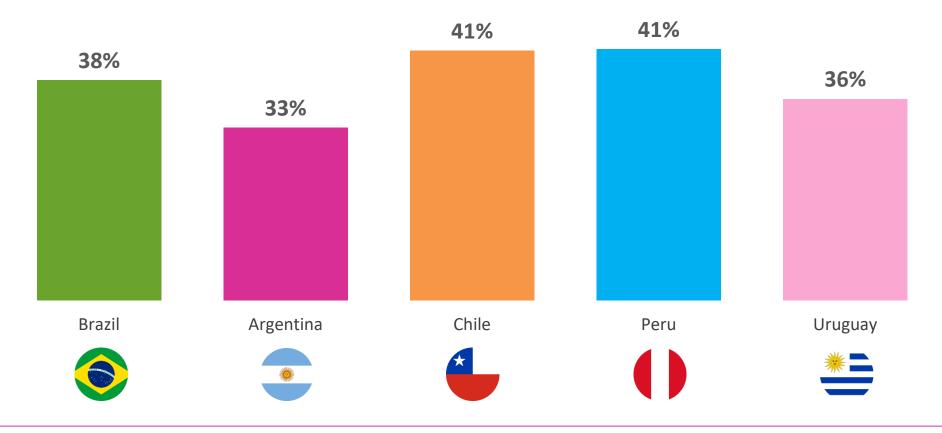

### **Value for Money Perception**

Share of Buyers who answered 4 or 5 on a 5-points scale to rate the Satisfaction with Value for Money in Duty Free

asuti