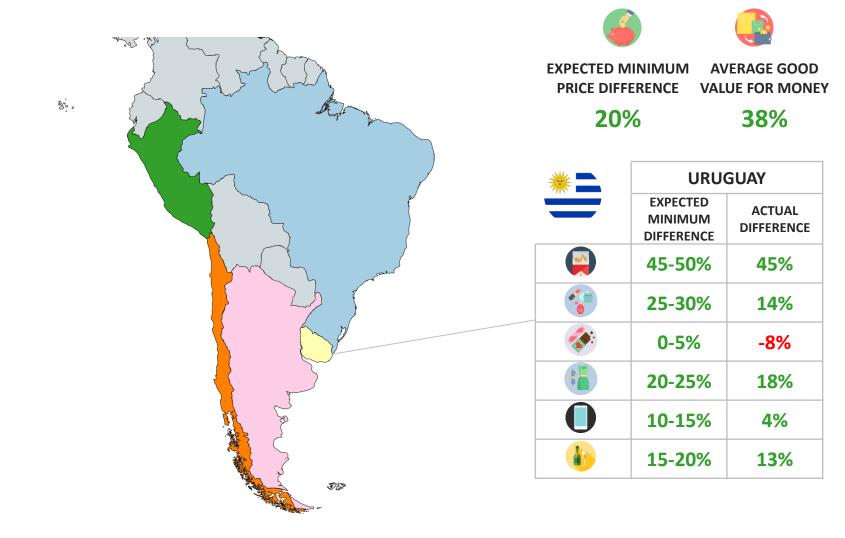

#### **Price comparisons between:**

Airport Shops and Domestic Shops

## Price Difference Expectations vs. Actual Price Difference

mind-set

www.m1nd-set.com