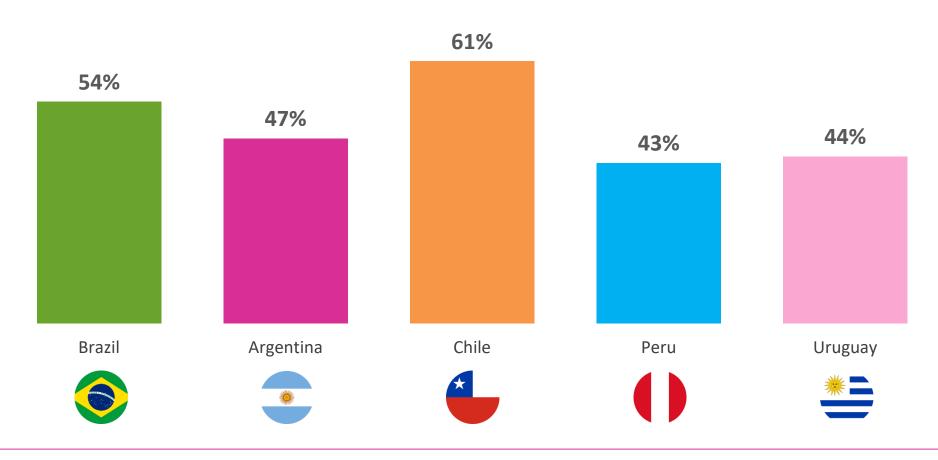

### **DF Buyers – Price driven**

Asciación Sudamericana de Tiendas Libres

Share of buyers who answered *There was a clear price advantage vs local market / online* when asking about their reasons for buying in the DF Shop