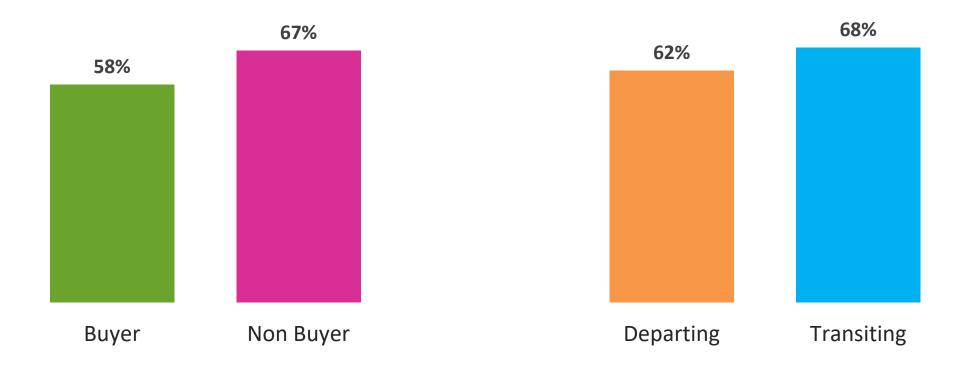

## **Reasons for not Visiting Shops**

### **Reasons for not Visiting**

Share of visitors who answered a *Price* aspect when asking about their reasons for <u>not visiting</u> in DF Shop

as

### **Reasons for not Visiting**

Share of visitors who answered a Price aspect when asking about their reasons for not visiting in DF Shop

25%

### **Reasons for not Visiting**

## **Shoppers:**

## **Reasons for Visiting Shops**

Share of visitors who answered *I knew there was a price advantage* when asking about their reasons for visiting the DF Shop

Share of visitors who answered *I knew there was a price advantage* when asking about their reasons for visiting the DF Shop