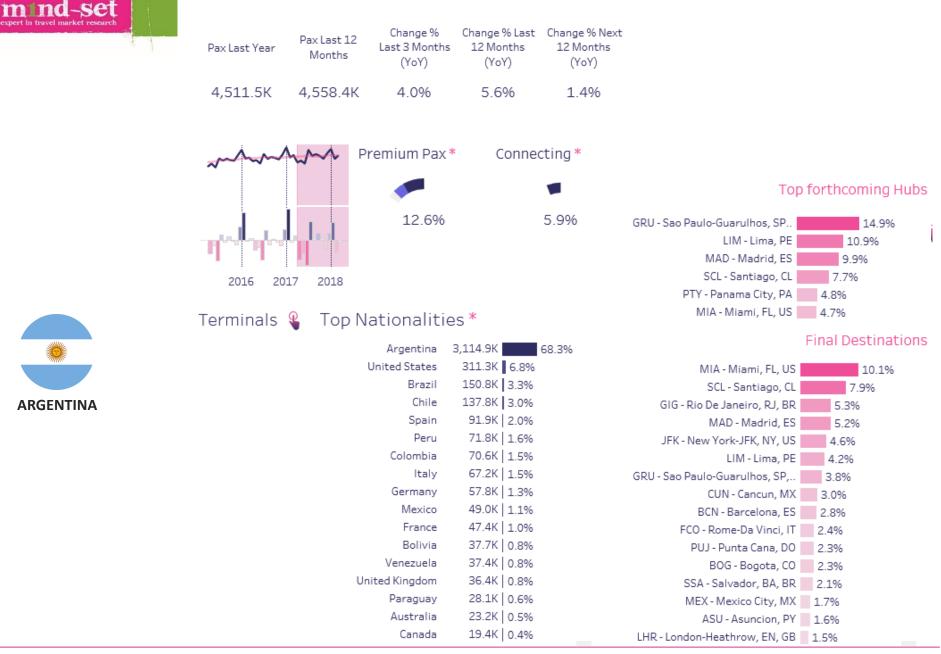

|                       | Venezuela                          | 4.0K 0.4%                           |                                     | CUN - Cancun, MX                                                                                                   |                                           |  |
|                                  |                                                 |                       | Canada                             | 3.9K 0.4%                           |                                     | PTY - Panama City, PA                                                                                              |                                           |  |

### Airport Summary Departures EZE - Buenos Aires, BA, AR









## Local Touch Seekers & Sense of Place



## **Share of Local Touch Seekers**

mind-set







### LOCAL TOUCH **SEEKERS**

### **FAMILY INCLUDES SEGMENT:**

TIME-KILLING BROWSERS

(5)



SEEKERS (4)

LOCAL TOUCH GIFT BUYERS (11)

### WHAT DESCRIBES THIS FAMILY:

Need local products (not cheap/ standard souvenirs)

Are the least brand sensitive

Buy mainly for gifting

### SIGNIFICANT DIFFERENCES **BETWEEN MEMBERS:**

(5) Also seek novelties and usual products to stock-up

(4) like special airport editions







### **IMPORTANCE OF SENSE OF PLACE**

- Travellers continue to seek memorable and unique experiences, the concept has become widespread and is increasingly a key focus for airports, retailers and brands in such areas as designs, openings and product ranges. According to a