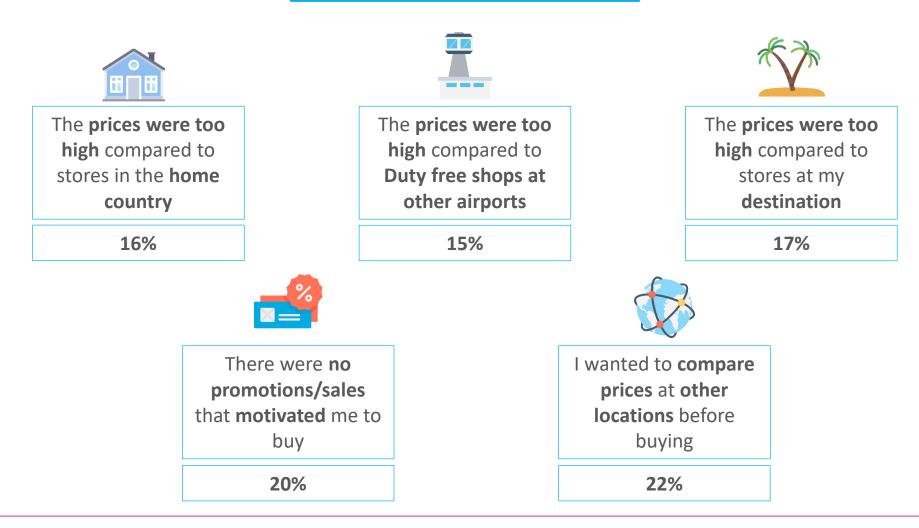

at Airports**









## **Travellers:**

## **Reasons for not Visiting Shops**



### **Reasons for not Visiting**

Share of visitors who answered a *Price* aspect when asking about their reasons for <u>not visiting</u> in DF Shop



as



### **Reasons for not Visiting**

Share of visitors who answered a Price aspect when asking about their reasons for not visiting in DF Shop



25%



### **Reasons for not Visiting**













## **Shoppers:**

## **Reasons for Visiting Shops**







Share of visitors who answered *I knew there was a price advantage* when asking about their reasons for visiting the DF Shop









Share of visitors who answered *I knew there was a price advantage* when asking about their reasons for visiting the DF Shop







### **Reasons for not Buying**













## Satisfaction & Reasons for Buying in Shops



## Satisfaction with Aspects of DF Shops





Atmosphere/design of the DF shops **Overall satisfaction** The service level in Duty Free Range of products suitable for gifting Variety & range of products Range of luxury products Clear communication of rules and regulations Uniqueness of products/services Local touch, local identity of DF shops Value for Money Range of products related to travelling Range of affordable products Technology offer (apps, pre-ordering) in Duty Free

Top 2 Boxes : % of respondents who answered 4 or 5 on a 5-points scale



### **Value for Money Perception**

Share of Buyers who answered 4 or 5 on a 5-points scale to rate the Satisfaction with Value for Money in Duty Free



asuti





## **Value Perception*