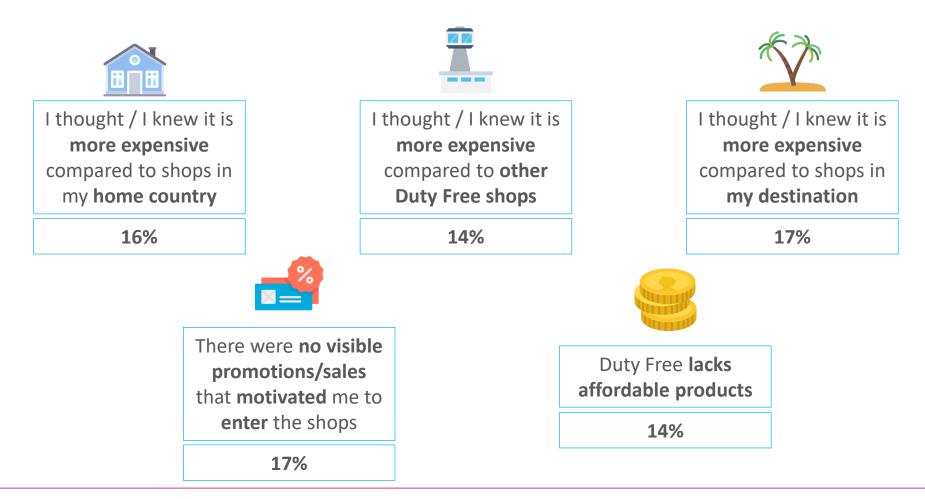

## **Reasons for not Visiting Shops**

### **Reasons for not Visiting**

Share of visitors who answered a *Price* aspect when asking about their reasons for <u>not visiting</u> in DF Shop

as

### **Reasons for not Visiting**

Share of visitors who answered a Price aspect when asking about their reasons for not visiting in DF Shop

25%

### **Reasons for not Visiting**