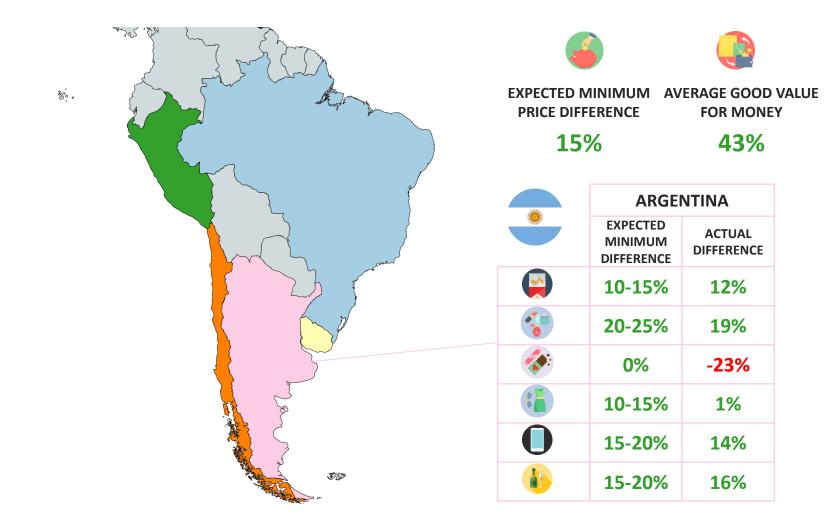

#### **Price comparisons between:**

Airport Shops and Domestic Shops

## Price Difference Expectations vs. Actual Price Difference

mind-set

www.m1nd-set.com