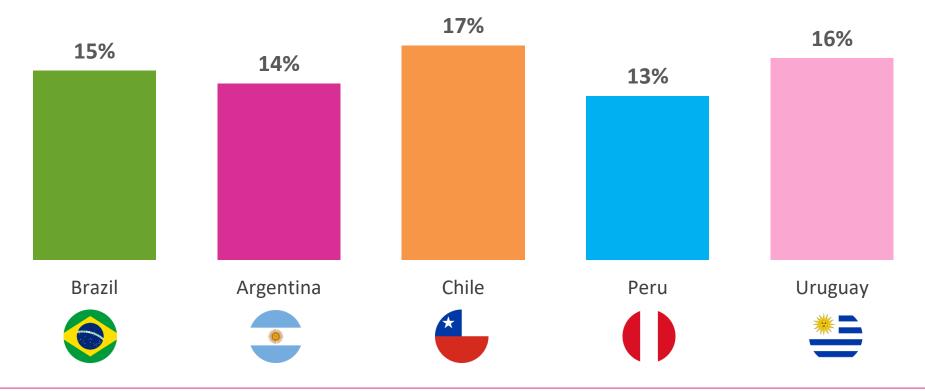

### **Reasons for not Visiting**

Share of visitors who answered a *Price* aspect when asking about their reasons for <u>not visiting</u> in DF Shop

as

### **Reasons for not Visiting**

Share of visitors who answered a Price aspect when asking about their reasons for not visiting in DF Shop

25%

### **Reasons for not Visiting**