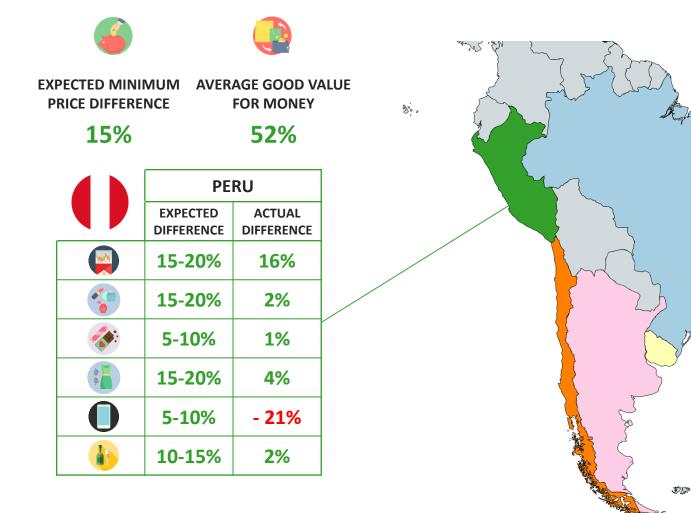

## Price Difference Expectations vs. Actual Price Difference

mind-set

www.m1nd-set.com