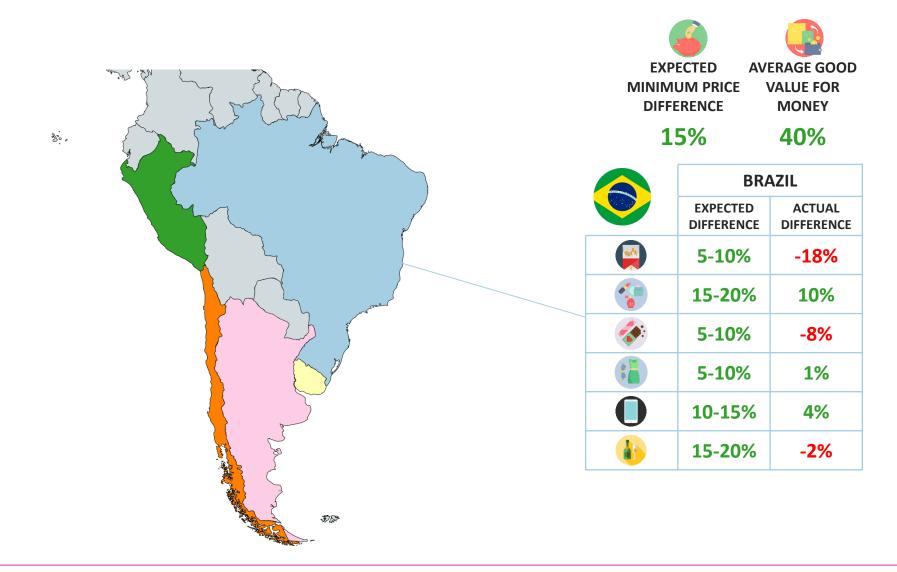

#### **Price comparisons between:**

Airport Shops and Domestic Shops

## Price Difference Expectations vs. Actual Price Difference

mind-set

www.m1nd-set.com