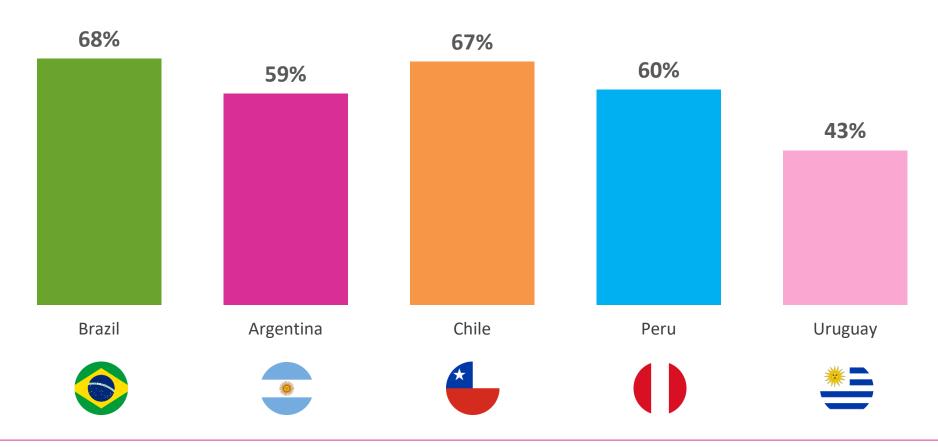

### **Value for Money Perception - Buyers**

Share of Buyers who answered 4 or 5 on a 5-points scale to rate the Value for Money in Duty Free

::

asuti