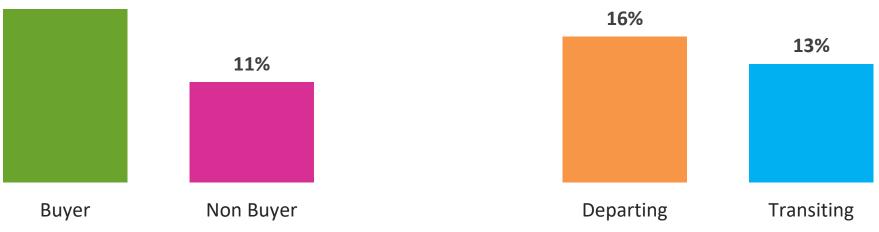

## **Reasons for not Visiting Shops**

### **Reasons for not Visiting**

Share of visitors who answered a *Price* aspect when asking about their reasons for <u>not visiting</u> in DF Shop

as

### **Reasons for not Visiting**

Share of visitors who answered a Price aspect when asking about their reasons for not visiting in DF Shop

25%

### **Reasons for not Visiting**