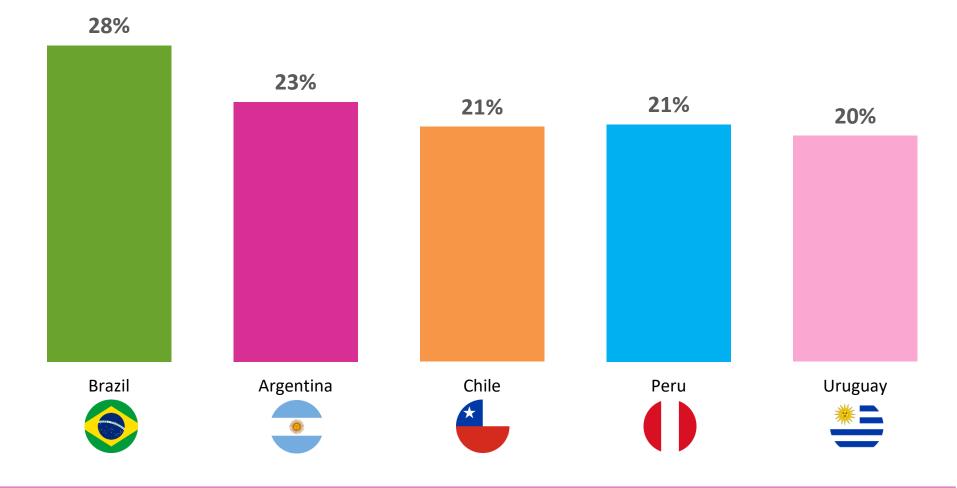

### **Reasons for not Visiting**

Share of visitors who answered a *Price* aspect when asking about their reasons for <u>not visiting</u> in DF Shop

as

### **Reasons for not Visiting**

Share of visitors who answered a Price aspect when asking about their reasons for not visiting in DF Shop

25%

### **Reasons for not Visiting**