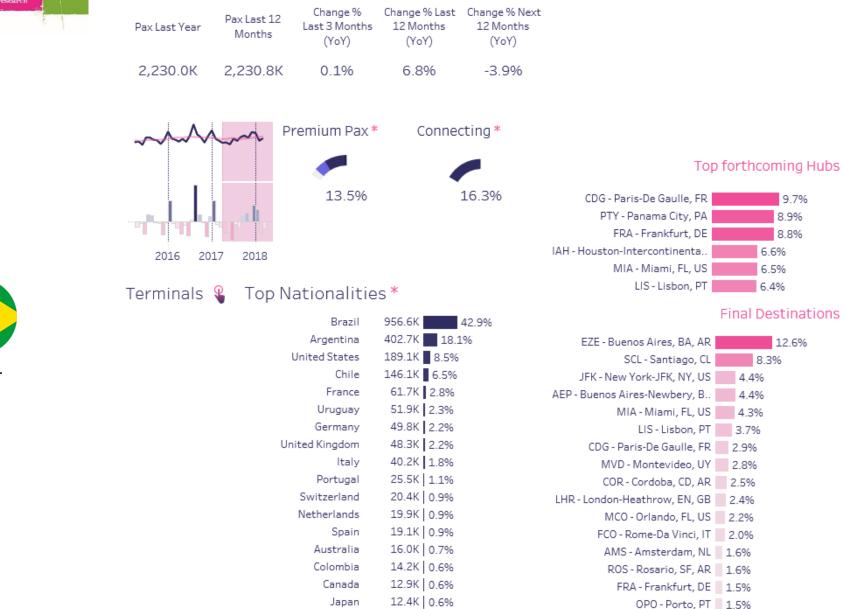

### Airport Summary Departures GRU - Sao Paulo-Guarulhos, SP, ...

| Pax Last Year | Pax Last 12<br>Months | Change %<br>Last 3 Months<br>(YoY) | _        | nths  | Change % Next<br>12 Months<br>(YoY) |                                                                                                                   |
|---------------|-----------------------|------------------------------------|----------|-------|-------------------------------------|-------------------------------------------------------------------------------------------------------------------|
| 6,758.4K      | 6,848.1K              | 5.4%                               | 1.19     | %     | -1.9%                               |                                                                                                                   |
| ~~~~          | P                     | remium Pax                         | * C(     | onnec | ting *                              | T                                                                                                                 |
| 2016 201      | .7 2018               | 14.2%                              |          | 3     | 39.4%                               | PTY - Panama City, PA<br>MAD - Madrid, ES<br>BOG - Bogota, CC<br>FRA - Frankfurt, DE<br>CDG - Paris-De Gaulle, FR |
| Terminals     | 🌯 🛛 Top N             | ationaliti                         | es *     |       |                                     | MIA - Miami, FL, US                                                                                               |
| 3 67.2        | %                     | Brazil                             | 3,304.8K | 4     |                                     |                                                                                                                   |
| 2 27.3%       |                       | Argentina                          | 971.8K   |       | 6                                   | SCL - Santiago, C                                                                                                 |
| 1 5.5%        |                       | United States                      | 478.2K   |       |                                     | EZE - Buenos Aires, BA, A                                                                                         |
|               |                       | Chile                              | 308.0K   |       |                                     | AEP - Buenos Aires-Newbery, B                                                                                     |
|               |                       | Uruguay                            | 207.2K   |       |                                     | MIA - Miami, FL, U                                                                                                |
|               |                       | Germany                            | 175.6K   |       |                                     | JFK - New York-JFK, NY, U                                                                                         |
|               |                       | Italy                              | 145.2K   |       |                                     | MCO - Orlando, FL, U                                                                                              |
|               | Ur                    | ited Kingdom                       | 133.5K   |       |                                     | MVD - Montevideo, U                                                                                               |
|               |                       | France                             | 129.7K   |       |                                     | CDG - Paris-De Gaulle, F                                                                                          |
|               |                       | Paraguay                           | 119.9K   |       |                                     | LHR - London-Heathrow, EN, G                                                                                      |
|               |                       | Spain                              | 102.8K   |       |                                     | MAD - Madrid, E                                                                                                   |
|               |                       | Mexico                             | 82.0K    |       |                                     | ASU - Asuncion, P                                                                                                 |
|               |                       | Colombia                           | 71.9K    |       |                                     | LIM - Lima, P                                                                                                     |
|               |                       | Peru                               | 56.6K    |       |                                     | MXP - Milan-Malpensa, I                                                                                           |
|               |                       | Bolivia                            | 55.3K    |       |                                     | LIS - Lisbon, P                                                                                                   |
|               |                       | Switzerland                        | 39.2K    |       |                                     | FRA - Frankfurt, D                                                                                                |
|               |                       | Japan                              | 37.8K    | 0.6%  |                                     | BOG - Bogota, C                                                                                                   |

### Top forthcoming Hubs

#### **Final Destinations**

|                               | 7.00 |
|-------------------------------|------|
| SCL - Santiago, CL            | 7.4% |
| EZE - Buenos Aires, BA, AR    | 6.4% |
| AEP - Buenos Aires-Newbery, B | 6.1% |
| MIA - Miami, FL, US           | 5.4% |
| JFK - New York-JFK, NY, US    | 3.7% |
| MCO - Orlando, FL, US         | 3.5% |
| MVD - Montevideo, UY          | 3.3% |
| CDG - Paris-De Gaulle, FR     | 2.7% |
| LHR - London-Heathrow, EN, GB | 2.5% |
| MAD - Madrid, ES              | 2.4% |
| ASU - Asuncion, PY            | 2.0% |
| LIM - Lima, PE                | 2.0% |
| MXP - Milan-Malpensa, IT      | 2.0% |
| LIS - Lisbon, PT              | 1.9% |
| FRA - Frankfurt, DE           | 1.9% |
| BOG - Bogota, CO              | 1.7% |
|                               |      |