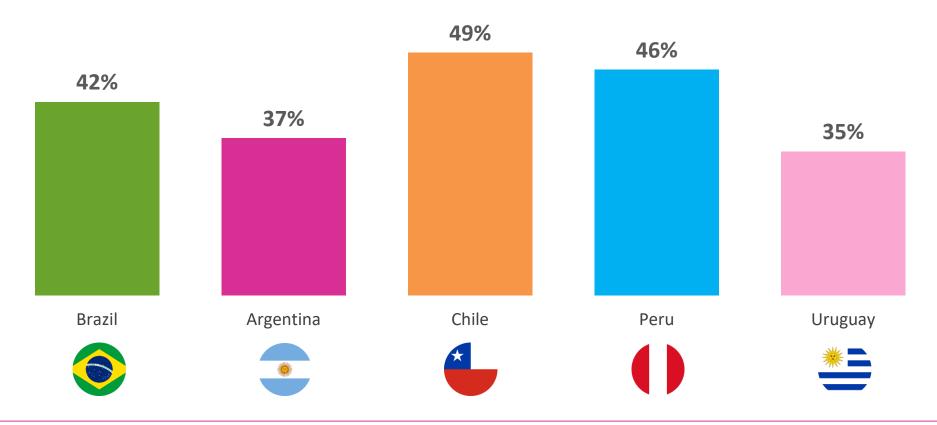

### **Value for Money Perception**

Share of Buyers who answered 4 or 5 on a 5-points scale to rate the Satisfaction with Value for Money in Duty Free

asuti