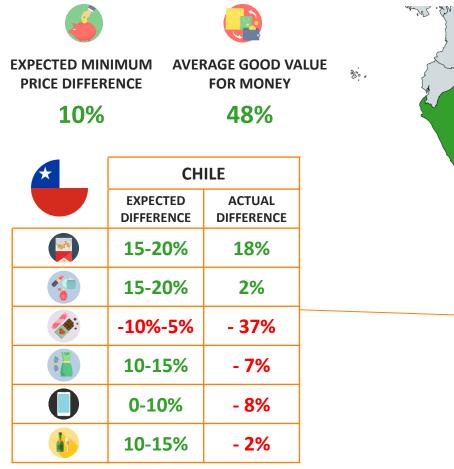

## Price Difference Expectations vs. Actual Price Difference

mind-set

www.m1nd-set.com