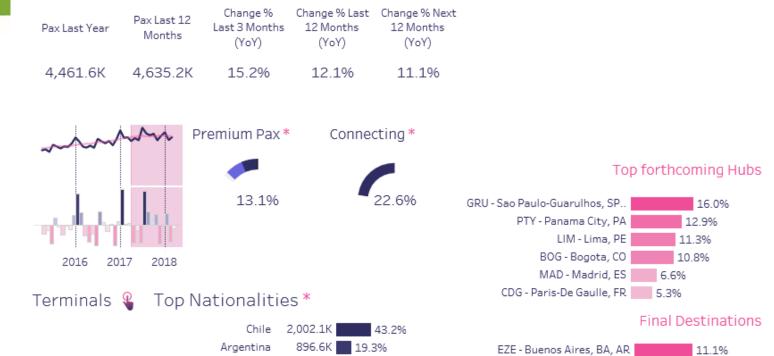

### **Focus on 5 Markets**

| Pax Last Year | Pax Last 12<br>Months | Change %<br>Last 3 Months<br>(YoY) | Change % Last<br>12 Months<br>(YoY) | Change % Next<br>12 Months<br>(YoY) |                                |                    |
|---------------|-----------------------|------------------------------------|-------------------------------------|-------------------------------------|--------------------------------|--------------------|
| 4,759.6K      | 4,800.7K              | 3.5%                               | 6.3%                                | 0.6%                                |                                |                    |
| ~~~~          | Pr                    | remium Pax '                       | * Connec                            | cting *                             | Тор                            | forthcoming Hubs   |
| t dalla       | L                     | 8.4%                               |                                     | 38.1%                               | BOG - Bogota, CO               | 11.9%              |
|               |                       |                                    |                                     | •                                   | PTY - Panama City, PA          | 11.6%              |
|               |                       |                                    |                                     |                                     | MAD - Madrid, ES               | 11.5%              |
| 2016 20:      | 17 2018               |                                    |                                     |                                     | AMS - Amsterdam, NL            | 7.2%               |
|               |                       |                                    |                                     |                                     | MIA - Miami, FL, US            | 6.9%               |
| Terminals     | 🔒 🛛 Top Na            | ationalitie                        | 25 <b>*</b>                         |                                     | MEX - Mexico City, MX          | 6.9%               |
|               | •                     |                                    |                                     | 26.9%                               |                                | Final Destinations |
|               |                       | United States                      |                                     | .3%                                 | SCL - Santiago, CL             | 9.0%               |
|               |                       | Argentina                          | 628.8K 🚺 13.                        | 1%                                  | EZE - Buenos Aires, BA, AR     | 8.2%               |
|               |                       | Chile                              | 400.0K 📕 8.3%                       | 5                                   | MIA - Miami, FL, US            | 5.6%               |
|               |                       | Brazil                             | 301.6K 🗧 6.3%                       |                                     | BOG - Bogota, CO               | 4.8%               |
|               |                       | Colombia                           | 222.0K 4.6%                         |                                     | GRU - Sao Paulo-Guarulhos, SP, | 3.5%               |
|               |                       | Ecuador                            | 123.1K 2.6%                         |                                     | CUN - Cancun, MX               | 3.2%               |
|               |                       | Mexico                             | 122.0K 2.5%                         |                                     | MAD - Madrid, ES               | 3.0%               |
|               |                       | Bolivia                            | 112.7K 2.3%                         |                                     | MEX - Mexico City, MX          | 3.0%               |
|               |                       | Spain                              | 106.4K 2.2%                         |                                     | PUJ - Punta Cana, DO           | 2.7%               |
|               |                       | Uruguay                            | 92.2K 1.9%                          |                                     | UIO - Quito, EC                | 2.5%               |
|               |                       | Italy                              | 76.7K 1.6%                          |                                     | JFK - New York-JFK, NY, US     | 2.2%               |
|               |                       | France                             | 58.1K 1.2%                          |                                     | LAX - Los Angeles, CA, US      | 2.2%               |
|               |                       | Canada                             | 57.6K 1.2%                          |                                     | GYE - Guayaquil, EC            | 1.9%               |
|               |                       | Venezuela                          | 56.5K 1.2%                          |                                     | HAV - Havana, CU               | 1.9%               |
|               |                       | Germany                            | 47.5K 1.0%                          |                                     | MVD - Montevideo, UY           | 1.6%               |
|               | Un                    | ited Kingdom                       | 44.5K 0.9%                          |                                     | LPB - La Paz, BO               | 1.5%               |

### Airport Summary Departures SCL - Santiago, CL

| СНІ | LE |  |  |
|-----|----|--|--|
|     |    |  |  |
|     |    |  |  |
|     |    |  |  |

mind-set

| Chile          | 2,002.1K | 43.2% |             |
|----------------|----------|-------|-------------|
| Argentina      | 896.6K   | 19.3% | EZE -       |
| Brazil         | 349.6K   | 7.5%  |             |
| United States  | 282.5K   | 6.1%  | GRU - Sao P |
| Australia      | 144.9K   | 3.1%  | AEP - Bueno |
| Peru           | 123.3K   | 2.7%  |             |
| Colombia       | 109.4K   | 2.4%  | GIG - F     |
| Uruguay        | 101.3K   | 2.2%  | N           |
| Spain          | 77.7K    | 1.7%  |             |
| Mexico         | 70.2K    | 1.5%  | JFK - 1     |
| Germany        | 53.7K    | 1.2%  | MD          |
| Canada         | 39.0K    | 0.8%  |             |
| Ecuador        | 38.0K    | 0.8%  | C           |
| France         | 35.7K    | 0.8%  |             |
| Italy          | 32.5K    | 0.7%  | N           |
| Venezuela      | 32.4K    | 0.7%  |             |
| United Kingdom | 31.0K    | 0.7%  |             |