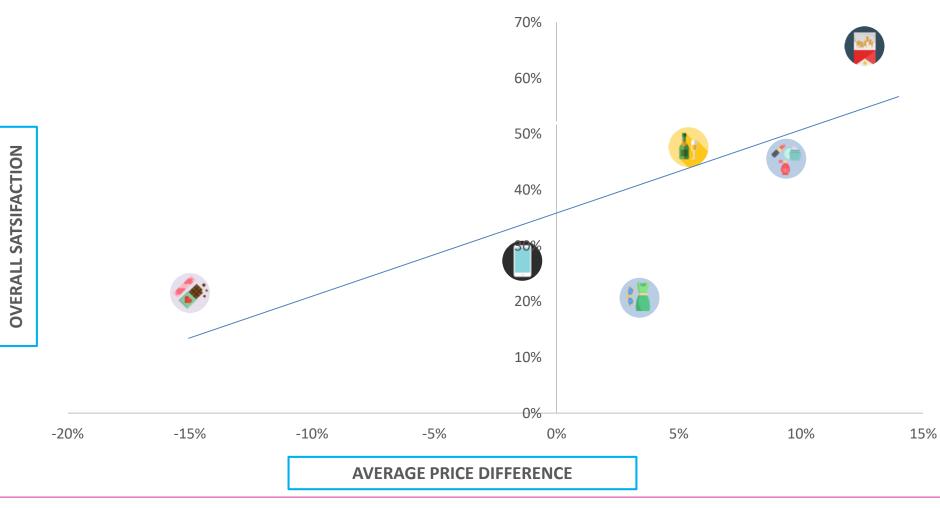

#### **Overall Satisfaction - Buyers**

Share of Buyers who answered 4 or 5 on a 5-points scale to rate the Overall Satisfaction in Duty Free

::

as