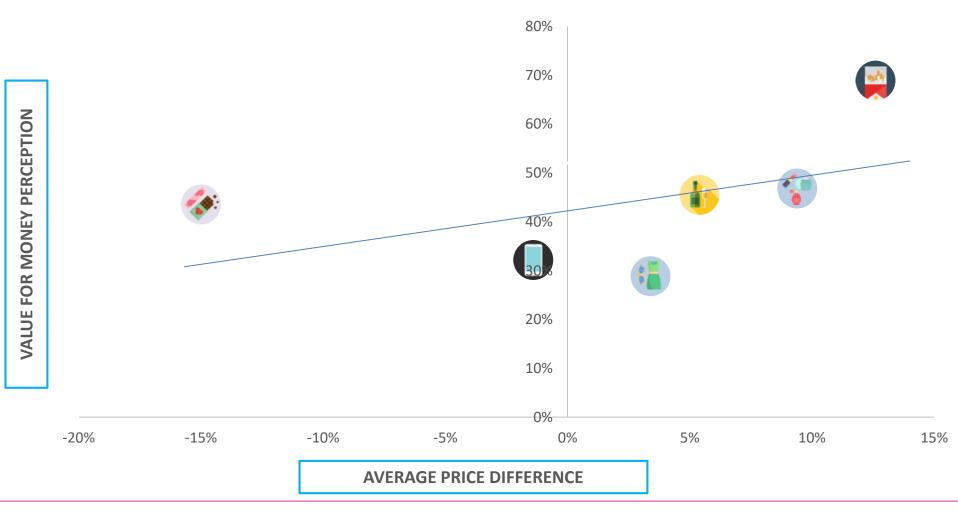

### **Value for Money Perception - Buyers**

Share of Buyers who answered 4 or 5 on a 5-points scale to rate the Value for Money in Duty Free

::

asuti