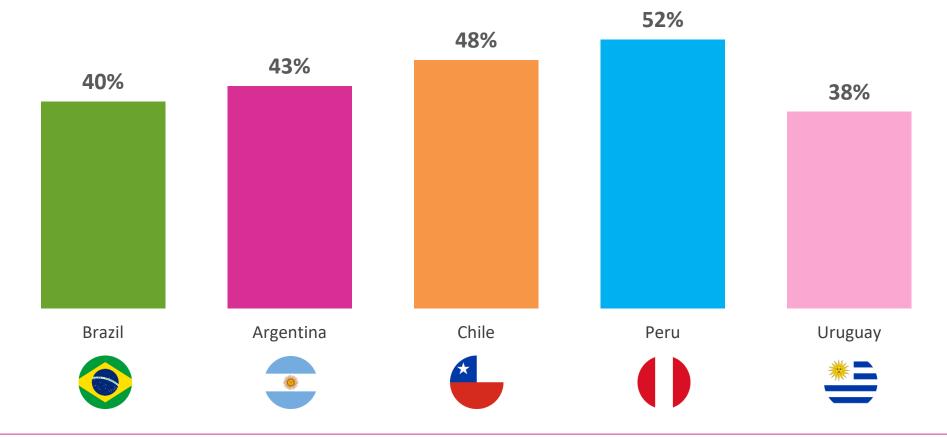

### **Value for Money Perception**

Share of Buyers who answered 4 or 5 on a 5-points scale to rate the Satisfaction with Value for Money in Duty Free

asuti