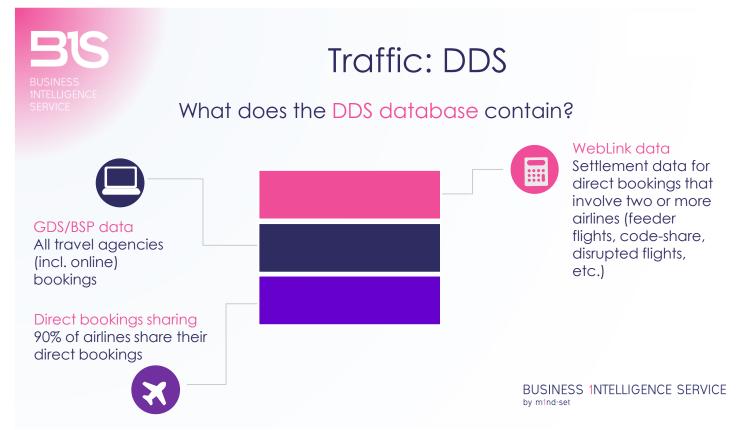

## **New Air Traffic Tool**

The DDS database is used by all leading airlines and main aircraft manufacturers.

m1nd-set and IATA make it exclusively available for the Travel Retail industry.